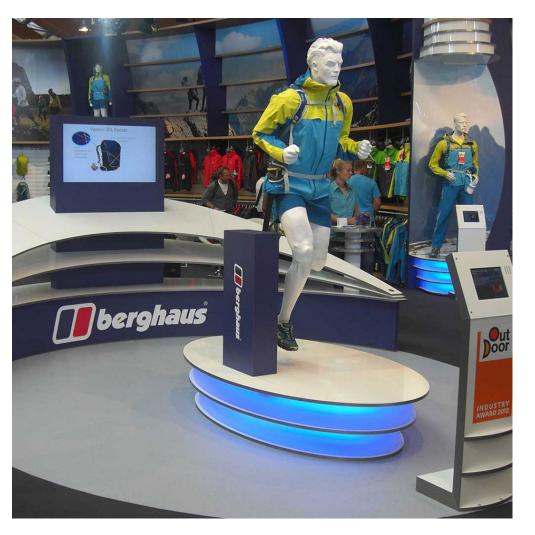

## **BERGHAUS MANNEQUIN**

Full Size Animatronic Running, Walking Mannequins

- The perfect lifelike movement of a slow motion human running, walking or cycling
- The capability to be shipped complete, with no need for intricate assembly
- Durability can run 7 days a week up to 12 hrs a day attracting your customers
- Each Cyberquin is hand crafted in the UK, using high quality durable components
- The ability to be dressed and undressed with ease
- Robust design, quiet, precision engineered mechanism.

See more on Berghaus Mannequin on our Website.

ADDRESS:PARC NEWYDD HOUSE, BONVILSTON CARDIFF, SOUTH GLAMORGAN CF5 6TSUK CALL:+44 (0)1446 781429 WEBSITE:WWW.MOVINGMANNEQUINS.CO.UK

Visual Market Retail (VMR) is a division of Hard Drive Media Limited Copyright  $\textcircled{\mbox{$\odot$}}$  2025 Visual Market Retail