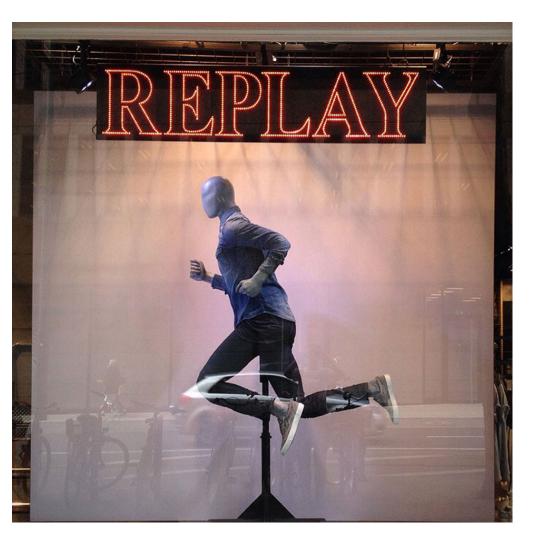

## HYPERFLEX MANNEQUIN

Full Size Animatronic Running, Walking Mannequins

- The perfect lifelike movement of a slow motion human running, walking or cycling
- The capability to be shipped complete, with no need for intricate assembly
- Durability can run 7 days a week up to 12 hrs a day attracting your customers
- Each Cyberquin is hand crafted in the UK, using high quality durable components
- The ability to be dressed and undressed with ease
- Robust design, quiet, precision engineered mechanism.