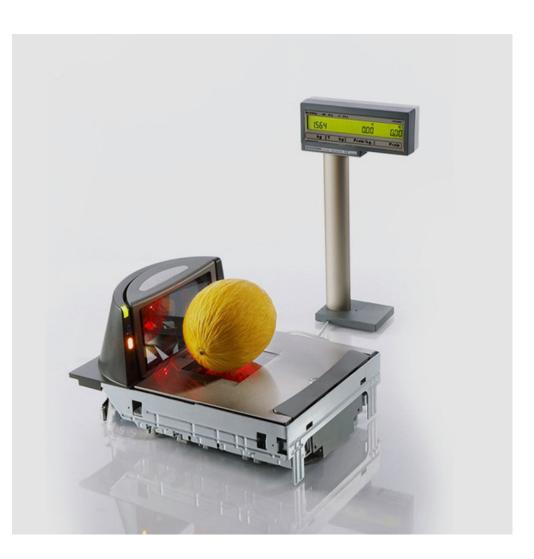

## CHECKOUT SCALES FOR DATALOGIC

Optimal integration in existing Datalogic scanner solutions in the checkout area. Due to the extremely high availability of the weighing system and flexible interface protocols it is the perfect partner for integration in your cash register system.