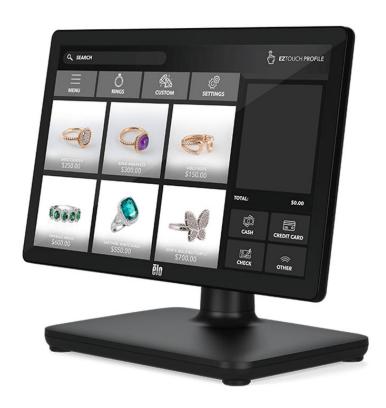

## **POS TERMINALS**

TPOS Terminals combine modern aesthetics, modular flexibility and commercial-grade reliability. Purpose-built for point of sale, EloPOS offers a 21.5-inch touchscreen display, choice of Intel's 8th generation processors and an integrated expansion hub to connect the peripherals you need - whether a customer facing display, payment reader, printer, cash drawer, barcode scanner or scale. From traditional POS to self-service applications, EloPOS delivers the durability needed to survive continuous public use and is backed by Elo's standard 3-year warranty.