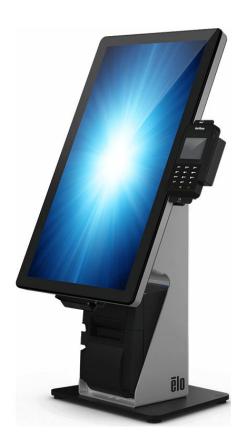

## **SELF-SERVICE STANDS**

The line of self-service stands can streamline installation of interactive experiences in high-traffic public environments.

Create a unified approach to any customer experience in point of sale and self-service applications including self-order, endless aisle, price verification, loyalty programs, brand experience, patient check-in and more.

With the Wallaby stands, you can "stand up" a 15-inch or 22-inch self-service touchscreen solution with ease – complete with payment and printing capabilities.

See more information at www.elotouch.com

**ADDRESS:**MILPITAS, CA **CALL:**+1-844-435-6832